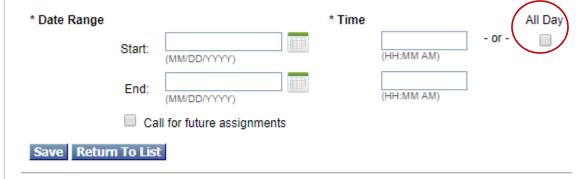

### **Internet – Unavail Dates**

Specific dates

you will be

unavailable.

#### Note: Times apply to every unavailable day in the date range.

#### Unavailable Date List

| Delete? | Start Date        | End Date   | Start/End Time |
|---------|-------------------|------------|----------------|
|         | <u>11/02/2017</u> | 11/22/2017 | All Day        |
|         | 01/10/2018        | 01/31/2018 | All Day        |