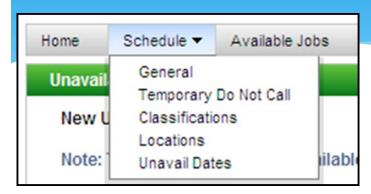

### **Internet - Schedule**

You may change your **Daily Availability** as often as needed

General

Update specific days you are available Set days when you do not want a call

#### Temporary Do Not Call

Update "Do Not Call Until"

#### Classifications

Set specific subjects you ONLY want to receive assignments for **Locations** 

Set specific schools you only want to receive assignments from **Unavail Dates** 

Set specific date(s) you are unavailable to work